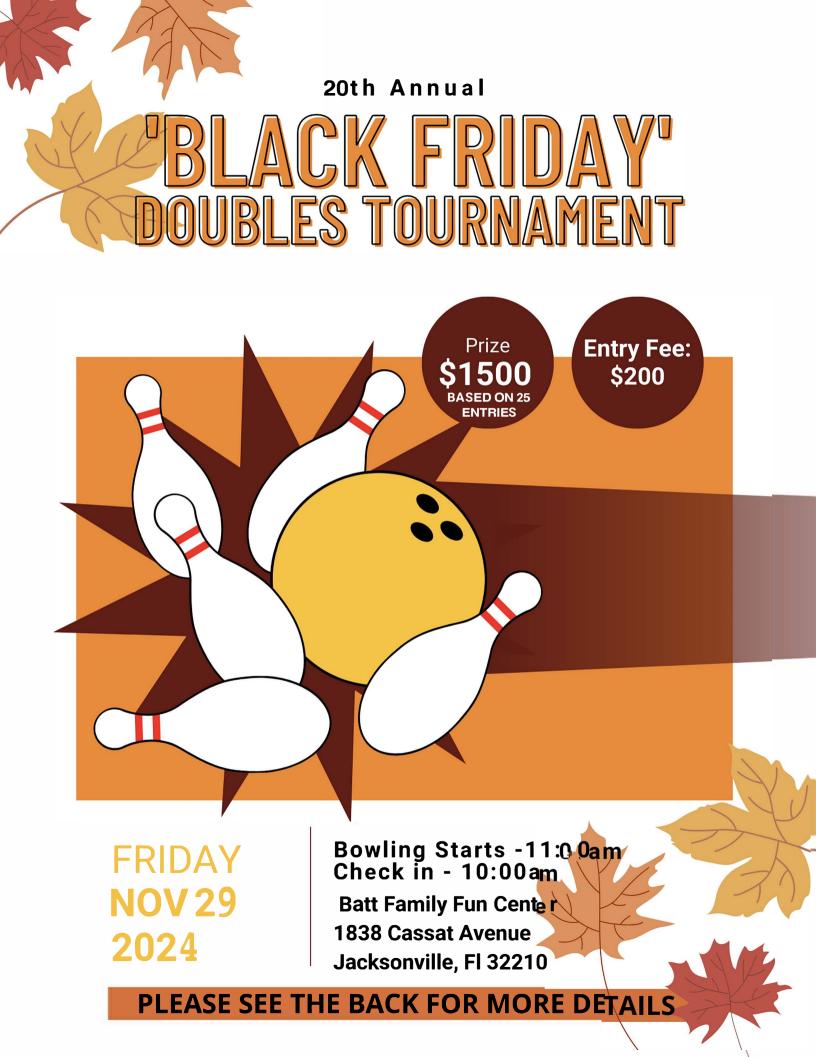

## Rules

- Bowl 5 games across 10 lanes, total pins with team handicap
- Top 5 teams bowl one game step ladder finals. (If 25 or more teams, top 8 will bowl one game with pins carried over to determine top 5)
- Team maximum average is 440. The highest average on bowl.com from 2023-24(summer included) will be used, if none then highest 2022-23 of 45 games or more. All others will use 220. However, at least one member must have a verifiable average
- Handicap will be 90% of 440 (team total)
- Payout ratio will be 1:5
- Tournament director has the right to re rate if necessary or refuse any entries, and all decisions are final

Please call 904-389-2360 for more information or pre-registration

| Advanced entries, send to address below<br>Make checks payable to Batt Family Fun Center<br>1838 Cassat Ave., Jacksonville, FL 32210 |                        |                 |                                          |
|--------------------------------------------------------------------------------------------------------------------------------------|------------------------|-----------------|------------------------------------------|
|                                                                                                                                      | nga Kristing Inter San | lerry(lis, fl.) | _Average                                 |
| USBC #<br>Address                                                                                                                    |                        |                 | And States                               |
| City                                                                                                                                 | Zip Code               | Phone           | n an |
|                                                                                                                                      |                        |                 | _Average                                 |
| USBC #                                                                                                                               |                        |                 |                                          |
|                                                                                                                                      | 7: Codo                |                 |                                          |
| City                                                                                                                                 | Zi <sub>p</sub> Code   | Frione          |                                          |